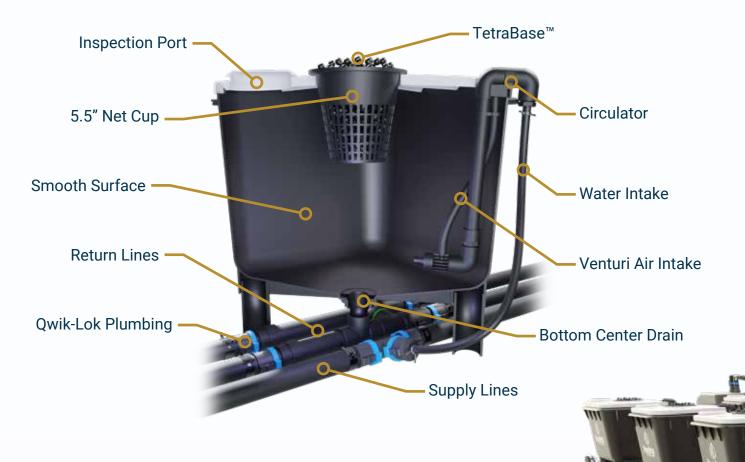

### **TetraBase™**

Designed specifically for Deep Water Culture, TetraBase is a clean and reusable media, made from 100% recycled material.

#### Circulators

Each bucket has its own water and air circulator that provides a 50/50 mix of water and oxygen. Air pumps and air stones are not required!

HydraMax uses Qwik-Lok Plumbing which makes assembly, disassembly and cleaning a snap!

HydraMax systems include TetraBase, Hydra Unlimited's revolutionary new hydroponic media designed specifically for deep water culture.

#### **Raised Buckets**

Raised bucket design allows plumbing to run underneath, saving valuable floorspace.

#### No Reservoir

HydraMax systems do not require a reservoir, saving valuable floor space.

#### **Chiller Ready**

HydaMax systems are compatible with inline chillers to keep the water temperature exactly where you want it.

#### Center Drain

Each bucket's bottom center drain drops directly into the plumbing system with an o-ring seal making assembly a breeze.

Nutrients are added through the dosing funnel and then delivered directly to each plant.