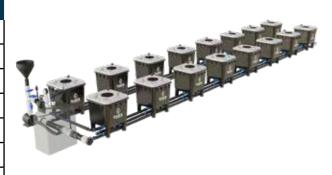

## **HydraMax Systems**

| 2-Row Systems |            |         |                 |  |  |
|---------------|------------|---------|-----------------|--|--|
| SYSTEM        | Part #     | Buckets | Dimensions      |  |  |
| HydraMax 4/2  | HK-04-2-30 | 4       | 3'-10" x 5'-8"  |  |  |
| HydraMax 6/2  | HK-06-2-30 | 6       | 3'-10" x 8'-2"  |  |  |
| HydraMax 8/2  | HK-08-2-30 | 8       | 3'-10" x 10'-8" |  |  |
| HydraMax 10/2 | HK-10-2-30 | 10      | 3'-10" x 13'-2" |  |  |
| HydraMax 12/2 | HK-12-2-30 | 12      | 3'-10" x 15'-8" |  |  |
| HydraMax 14/2 | HK-14-2-30 | 14      | 3'-10" x 18'-2" |  |  |
| HydraMax 16/2 | HK-16-2-30 | 16      | 3'-10" x 20'-8" |  |  |