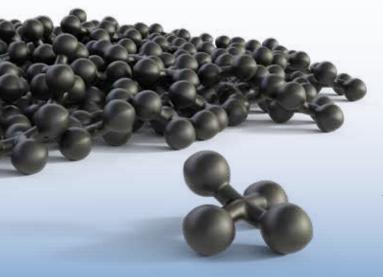

### **TetraBase™**

Designed specifically for Deep Water Culture, TetraBase is a clean and reusable media, made from 100% recycled material.

HydraMax systems include TetraBase, Hydra Unlimited's revolutionary new hydroponic media designed specifically for deep water culture.

TetraBase is included with every HydraMax system and is also available separately in 6-liter bags (HA-135) and 1-liter bags (HA-170)