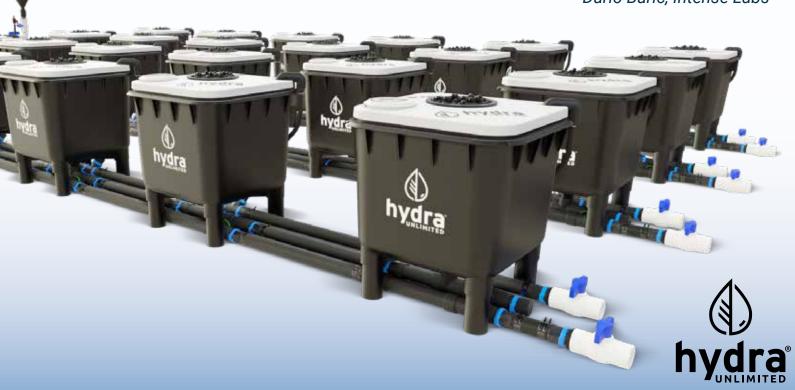

### Deep Water Culture Systems

Hydra Unlimited is pushing the boundaries of deep water culture evolution. HydraMax delivers water and nutrients to each plant quickly and evenly resulting in healthier plants and higher yields.

#### Circulators

Each bucket has its own water and air circulator that provides a 50/50 mix of water and oxygen. Air pumps and air stones are not required!

HydraMax uses Qwik-Lok Plumbing which makes assembly, disassembly and cleaning a snap!

#### **Raised Buckets**

Raised bucket design allows plumbing to run underneath, saving valuable floorspace.

#### Center Drain

Each bucket's bottom center drain drops directly into the plumbing system with an o-ring seal making assembly a breeze.

Nutrients are added through the dosing funnel and then delivered directly to each plant.