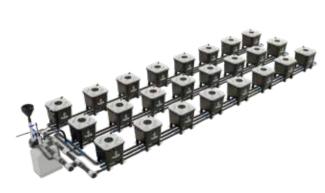

| 3-Row Systems |            |         |                 |  |  |  |
|---------------|------------|---------|-----------------|--|--|--|
| SYSTEM        | Part #     | Buckets | Dimensions      |  |  |  |
| HydraMax 6/3  | HK-06-3-30 | 6       | 6'-4" x 7'-4"   |  |  |  |
| HydraMax 9/3  | HK-09-3-30 | 9       | 6'-4" x 9'-10"  |  |  |  |
| HydraMax 12/3 | HK-12-3-30 | 12      | 6'-4" x 12'-4"  |  |  |  |
| HydraMax 15/3 | HK-15-3-30 | 15      | 6'-4" x 14'-10" |  |  |  |
| HydraMax 18/3 | HK-18-3-30 | 18      | 6'-4" x 17'-4"  |  |  |  |
| HydraMax 21/3 | HK-21-3-30 | 21      | 6'-4" x 19'-10" |  |  |  |
| HydraMax 24/3 | HK-24-3-30 | 24      | 6'-4" x 22'-4"  |  |  |  |