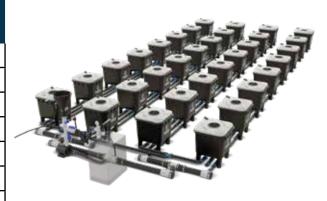

| 4-Row Systems |            |         |                  |  |  |  |
|---------------|------------|---------|------------------|--|--|--|
| SYSTEM        | Part #     | Buckets | Dimensions       |  |  |  |
| HydraMax 8/4  | HK-08-4-30 | 8       | 8'-10" x 7'-4"   |  |  |  |
| HydraMax 12/4 | HK-12-4-30 | 12      | 8'-10" x 9'-10"  |  |  |  |
| HydraMax 16/4 | HK-16-4-30 | 16      | 8'-10" x 12'-4"  |  |  |  |
| HydraMax 20/4 | HK-20-4-30 | 20      | 8'-10" x 14'-10" |  |  |  |
| HydraMax 24/4 | HK-24-4-30 | 24      | 8'-10" x 17'-4"  |  |  |  |
| HydraMax 28/4 | HK-28-4-30 | 28      | 8'-10" x 19'-10" |  |  |  |
| HydraMax 32/4 | HK-32-4-30 | 32      | 8'-10" x 22'-4"  |  |  |  |